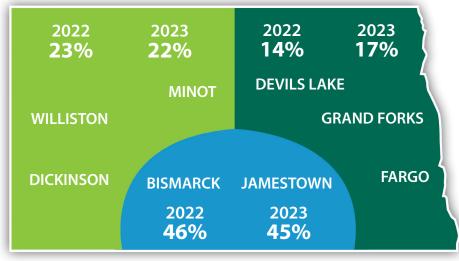

## **ATTENDEES BY REGION**

2022
863
participants from 274 companies and 8 states.
118
exhibitor booths representing 96 companies.

2023
906
participants from 302 companies and 12 states.

exhibitor booths representing 107 companies.