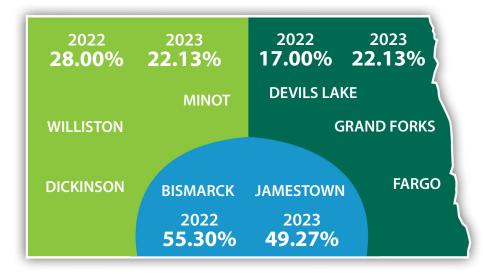

## **ATTENDEES BY REGION**

2022 808 participants from 274 companies and 8 states.

118
exhibitor booths
representing
96 companies.

2023
819
participants from 302 companies and 12 states.

exhibitor booths representing 107 companies.