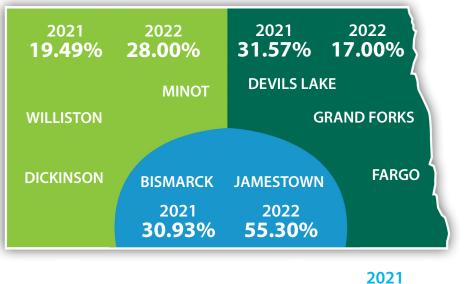

## **ATTENDEES BY REGION**

Out-of-state attendees 18.01%

2021 642 registrants from

**204 companies** and **19 states**.

> 26 virtual vendor companies

2022 **16.00%**  2022 863 registrants from 274 companies and 8 states.